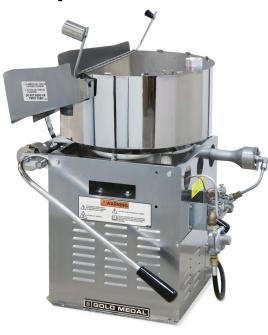

# Jumbo 360 Propane (LP) Gas 12V DC

Model No. 2033-DC-100

#### Features:

- 36 oz. Gas Popper
- Propane Gas, 33,500 BTU/HR
- For Outdoor Use Only
- Requires 12 Volt Battery (to be supplied by customer).

Gold Medal Products Co.

10700 Medallion Drive, Cincinnati, OH 45241